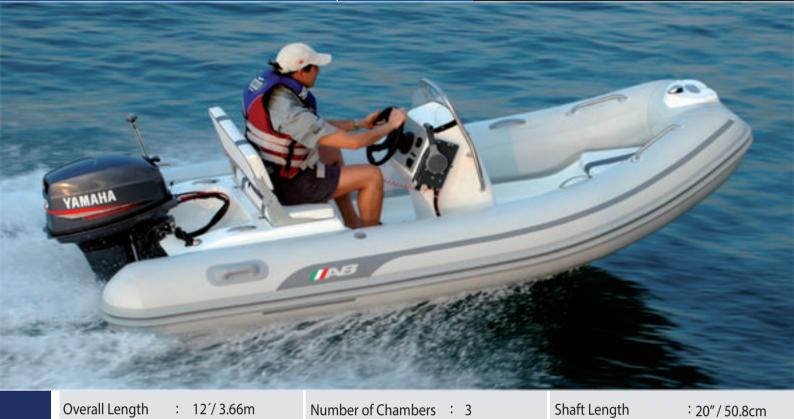

## **Fiberglass Console Tenders**

Overall Length : 12'/3.66m **Overall Beam** : 6'1"/ 1.86m

: 9'2"/ 2.79m

**Person Capacity** : 405lb / 184kg

Weight

Recommended HP : 2'10"/ 0.86m : 40hp / 29.8kw

Maximum HP **Tube Diameter** : 18"/ 0.46m : 50hp / 37.3kw